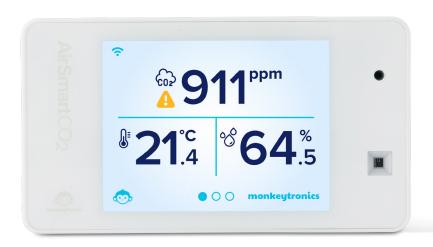

Its large high-resolution display offers an easy-to-read snapshot of your indoor environment, while Wi-Fi connectivity allows you to access your data anytime, anywhere. With customisable notifications and integrated reporting, AirSmartCO2 makes it easy to stay on top of your air quality, and make any necessary adjustments to improve your living or working space.

## **Features**

- Large, high-res colour display
- Real-time data for CO2, temperature and humidity
- Heatpump and ventilation feedback
- WiFi connectivity, no ongoing costs
- Mobile app for data access anywhere
- · Web portal with reporting
- Customisable notifications
- Easy data sharing with colleagues.

# **Benefits**

- With improved air quality, you can enjoy better sleep, increased productivity, and overall wellness
- Identifying areas of poor ventilation by measuring CO2 concentration in parts per million (ppm) to prevent the buildup of harmful pollutants
- Maintaining optimal temperature and humidity levels for reduced risk of respiratory problems, allergies, and other health issues associated with poor indoor air quality.
- Monitoring indoor air quality can identify energy inefficiencies, saving energy and money and reducing your carbon footprint
- Boosting concentration and productivity in the workplace by ensuring a healthy environment
- CO2 levels can also act as a proxy metric for airborne contagious diseases such as Covid-19. Elevated CO2 can indicate poor ventilation and an increased risk of disease transmission.