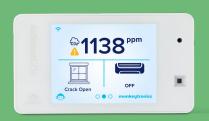

## **Features**

- Large, high-res colour display
- Real-time data for CO2, temperature and humidity
- Heatpump and ventilation feedback
- WiFi connectivity, no ongoing costs
- Mobile app for data access anywhere
- · Web portal with reporting
- Customisable notifications
- Easy data sharing with colleagues.

# **Benefits**

- With improved air quality, you can enjoy better sleep, increased productivity, and overall wellness
- Identifying areas of poor ventilation by measuring CO2 concentration in parts per million (ppm) to prevent the buildup of harmful pollutants
- Maintaining optimal temperature and humidity levels for reduced risk of respiratory problems, allergies, and other health issues associated with poor indoor air quality.
- Monitoring indoor air quality can identify energy inefficiencies, saving energy and money and reducing your carbon footprint
- Boosting concentration and productivity in the workplace by ensuring a healthy environment
- CO2 levels can also act as a proxy metric for airborne contagious diseases such as Covid-19. Elevated CO2 can indicate poor ventilation and an increased risk of disease transmission.