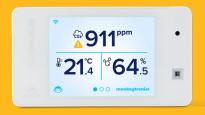

### **Features**

- Large, high-res colour display
- Real-time data for CO2, temperature, humidity, lighting, and sound
- Heatpump and ventilation feedback
- WiFi connectivity, no ongoing costs
- Mobile app for data access anywhere
- · Web portal with reporting
- Customisable notifications
- Easy data sharing with colleagues