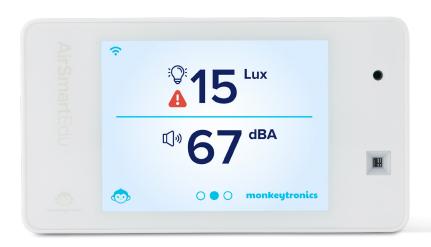

### **Features**

- Large, high-res colour display
- Real-time data for CO2, temperature, humidity, lighting, and sound
- Heatpump and ventilation feedback
- WiFi connectivity, no ongoing costs
- Mobile app for data access anywhere
- · Web portal with reporting
- Customisable notifications
- Easy data sharing with colleagues